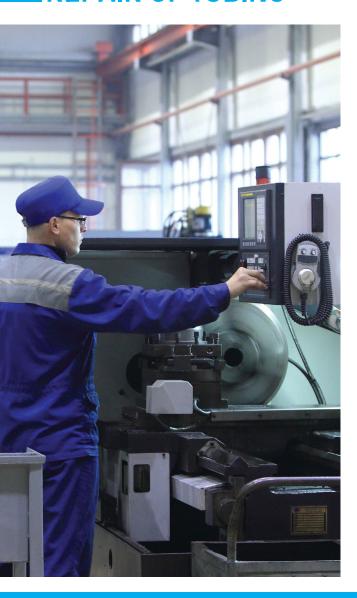

## **IREPAIR OF TUBING**

For comprehensive repair of tubing the state-of-the-art equipment is used, providing a full cycle of repair and restoration of tubing with an operational life increase. The repair technique includes the following operations:

- washing;
- · pipe dressing;
- gauging;
- flaw detection;
- screwing-off of couplings;
- removal of defective sections of pipes;
- dressing and inspection of the threads;
- threading;
- making up of couplings of in-house production;
- hydraulic testing;
- length measurement;
- · punch marking;
- completing with protective caps;
- formation of transportation bundles.