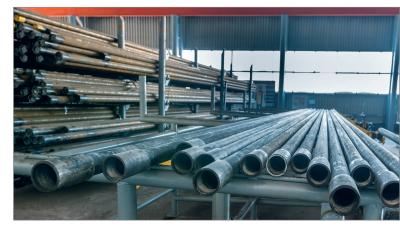

## **IREPAIR OF TUBING**

For comprehensive repair of tubing the state-of-the-art equipment is used, providing a full cycle of repair and restoration of tubing with an operational life increase. The repair technique includes the following operations:

- washing;
- · pipe dressing;
- gauging;
- flaw detection;
- screwing-off of couplings;
- removal of defective sections of pipes;
- dressing and inspection of the threads;
- threading;
- making up of couplings of in-house production;
- hydraulic testing;
- length measurement;
- · punch marking;
- completing with protective caps;
- formation of transportation bundles.