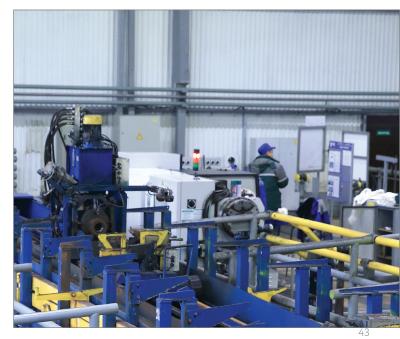

## **IREPAIR OF TUBING**

For comprehensive repair of tubing the state-of-the-art equipment is used, providing a full cycle of repair and restoration of tubing with an operational life increase. The repair technique includes the following operations:

- washing;
- · pipe dressing;
- gauging;
- flaw detection;
- screwing-off of couplings;
- removal of defective sections of pipes;
- dressing and inspection of the threads;
- threading;
- making up of couplings of in-house production;
- hydraulic testing;
- length measurement;
- · punch marking;
- completing with protective caps;
- formation of transportation bundles.