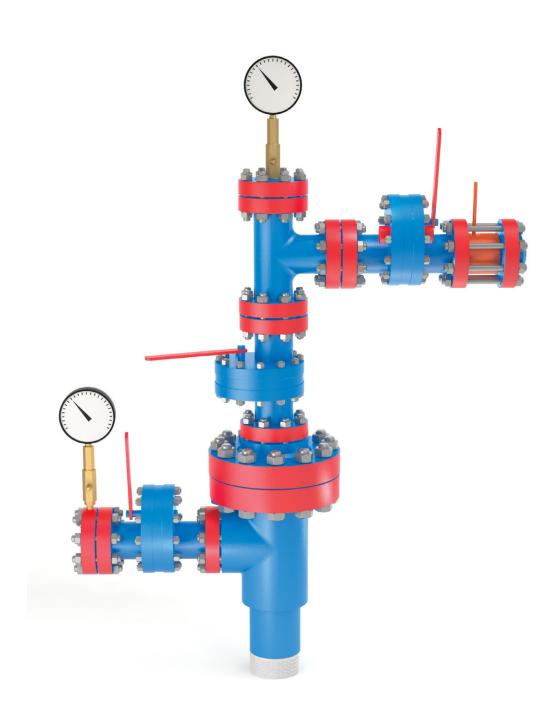

Injection wellhead equipment ANK 65x21

Working pressure with rocking machine running, psi

Nominal inside diameter, in

Connecting thread

To pipes of the Tubing String according to GOST 633-80 To casing string, OTTM GOST 632-80

| 1                       | 2                       | 3                           |
|-------------------------|-------------------------|-----------------------------|
|                         |                         |                             |
| 2.031                   | 2.031                   | 3.046                       |
| 1.97                    | 1.97                    | 2.56                        |
| Tubing String<br>73, 89 | Tubing String<br>73, 89 | Tubing String<br>60, 73, 89 |
| 102, 114, 146, 168      | 102, 114, 146, 168      | 146, 168, 178               |
|                         |                         |                             |