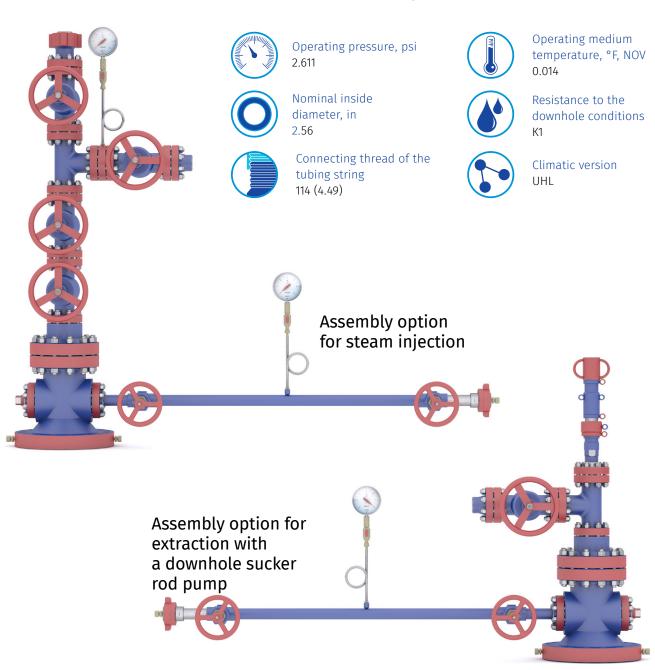

## Purpose and field of application

The wellhead assembly is designed for installation at wells where cyclic steam stimulation is applied: steam injection and oil production using downhole sucker rod pumps.

## Advantages:

- There are 2 assembly options: for steam injection and for oil production using SRP.
- For steam injection, the wellhead assembly is fitted with heat resistant valves.
- Manometers are placed on the loop pipe to avoid overheating.
- Metal gaskets are used for sealing of flange connections.