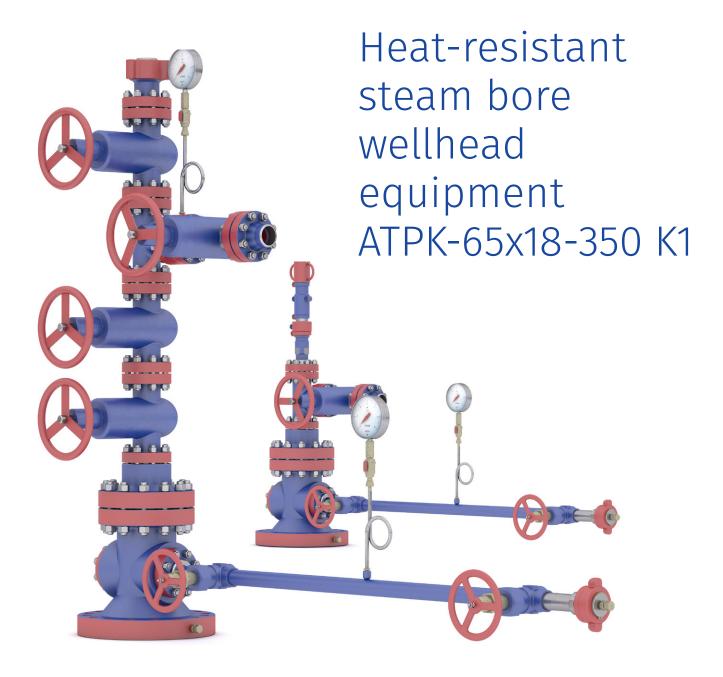

## Heat-resistant steam bore wellhead equipment ATPK-65x18-350 K1

## Purpose and field of application

The wellhead assembly is designed for installation at wells where cyclic steam stimulation is applied: steam injection and oil production using downhole sucker rod pumps.