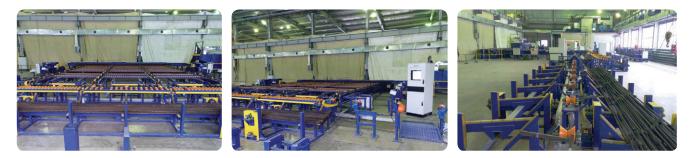

# The new processing line for examination and repair of sucker rods TMS-SRLine<sup>™</sup>

|    | Main sections of the processing line                 | Features                                                          |
|----|------------------------------------------------------|-------------------------------------------------------------------|
| 1  | Sucker rods washing and dewaxing                     | Design of a washing<br>unit of any type                           |
| 2  | Sucker rod straightening                             | Pulling until a yield point                                       |
| 3  | Area Unscrewing of sleeves                           | An in-house developed coupling machine                            |
| 4  | Threaded parts buffing                               | In-house developed optional acoustic, mechanized cleaning         |
| 5  | Acoustic testing of sucker rods body                 | Selection of a rod condition Acoustic-emission, magnetic particle |
| 6  | Flaw detection of the main parts of the pumping rods | By ultrasound                                                     |
| 7  | Pumping rod marking                                  | By a laser marker                                                 |
| 8  | Pumping rod heat treatment                           | Optional, at a customer's request                                 |
| 9  | Sleeve screwing on                                   | An in-house developed coupling machine                            |
| 10 | Scratcher-centralizer cutoff                         | Optional, at a customer's request                                 |

#### ADVANTAGES

High productivity - up to 1 600 rods per 24H;

## $\bigcirc$

Rapid production launching in up to 60 days;

A wide range of processed sucker rods of all strength grades, 0.63 - 0.98 in

Sucker rod packing into transportation loaders.

8-800-250-79-39

tmcg@tmcg.ru